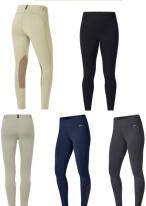

Half-Chaps Shires Moretta Amara- Black - \$37.95 / Adult \$39.95

Riding Tights- Performance
Knee Patch Pocket TightTan or Black
\$69/ Adult \$79

Coolcore Full Leg Tech Tight Sand, Nightsky, or Cinder \$94/ Adult \$109