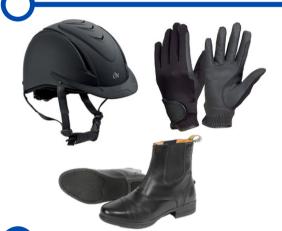

# Essentials "Plus" Package

The Next Step Up / \$175 (+ 5.5% tax)

Ovation Deluxe Schooler Helmet (XS/S, S/M, M/L, L/XL)-Black, Blue, Brown, Dark Grey, Purple
Shires Moretta Rosetta Leather Boots - Black only

Shires Moretta Rosetta Leather Boots - Black only (add \$10 Ladies size 6 and up)

**Pro Grip Summer Show Glove**- Black only Glove sizing - XS (5-5.5), S (6-6.5), M (7-7.5), L (8-8.5)