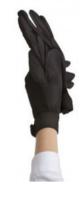

Sport Cotton Pebble Glove - Black only

Glove sizing - XXS (4-4.5), XS (5-5.5), S (6-6.5), M (7-7.5), L (8-8.5), XL (9 9.5)